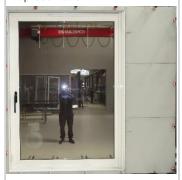

# **Classification Report**

Number 21-001708-PR01 (NW-A01-0203-en-01)

Owner Europa Profil Aluminio S.A.

56th Klm National Highway Athens - Lamia 32011 Innofita Viotas

Greece

Product Single sash lifting-sliding door

Designation System: EUROPA ESS34

Shipping name: ESS 34 SINGLE L&S POCKET DOOR

Details Manufacturer Europa Profil Aluminio S.A., - Innofita Viotas;

Material Aluminium system with thermal break; Type of opening Lifting sliding; Opening direction To the right (seen from inside);

Overall dimensions (W x H) 1600 mm x 2200 mm

Special features Test sequence. Material compatibility must be taken into

account. Material durability must be taken into account. The strength, durability and material compatibility of the adhesive system was not part of the test and is tested sep-