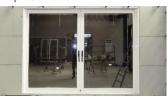

## **Classification Report**

Number 21-001708-PR02 (NW-A01-0203-en-01)

Owner Europa Profil Aluminio S.A.

56th Klm National Highway

Athens - Lamia 32011 Innofita Viotas

Greece

Product Double sash lift-sliding door

Designation System: EUROPA ESS34

Shipping name: ESS 34 - Double sash lift & sliding door

Details Manufacturer Europa Profil Aluminio S.A., - Innofita Viotas;

Material Aluminium system with thermal break; Type of opening Lifting sliding; Opening direction Active leaf right side; Overall di-

mensions (W x H) 3000 mm x 2200 mm

Special features Test sequence. Material compatibility must be taken into

account. Material durability must be taken into account. The strength, durability and material compatibility of the adhesive system was not part of the test and is tested sep-