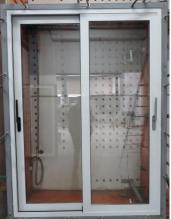

## **Classification Report**

| Number           | 20-000989-PR01 (NW-A01-0203-en-02)                                                                                                                                                                                                                                                                                                                                                                                     | Basis *)<br>EN 14351-1:2006              |
|------------------|------------------------------------------------------------------------------------------------------------------------------------------------------------------------------------------------------------------------------------------------------------------------------------------------------------------------------------------------------------------------------------------------------------------------|------------------------------------------|
| Owner            | Europa Profil Aluminio S.A.                                                                                                                                                                                                                                                                                                                                                                                            | *) and corresponding na<br>(e.g. DIN EN) |
|                  | 56th KIm National Highway<br>Athens - Lamia                                                                                                                                                                                                                                                                                                                                                                            | Test report: 20-00<br>A01-0203-en-02     |
|                  | 32011 Innofita Viotas                                                                                                                                                                                                                                                                                                                                                                                                  | Replaces ift-Nach                        |
|                  | Greece                                                                                                                                                                                                                                                                                                                                                                                                                 | 20-000989-PR01<br>en-01 dated 10.        |
| Product          | Sliding door                                                                                                                                                                                                                                                                                                                                                                                                           | Representation                           |
| Designation      | System: EUROPA ESS 34                                                                                                                                                                                                                                                                                                                                                                                                  |                                          |
|                  | Shipping name: EUROPA ESS 34 DOUBLE SLIDING                                                                                                                                                                                                                                                                                                                                                                            |                                          |
| Details          | Manufacturer Europa Profil Aluminio S.A., - Innofita Viotas;<br>Material Aluminium system with thermal break; Type of opening<br>Lifting sliding; Opening direction Sash right before sash left;<br>Overall dimensions (W x H) 1600 mm x 2200 mm                                                                                                                                                                       | Instructions for                         |
| Special features | Test sequence. Increased operating forces. The vapour<br>pressure equalisation of the glazing rebate has to be en-<br>sured. Material compatibility must be taken into account.<br>Material durability must be taken into account. Construction<br>with visible internal drainage. The strength, durability and<br>material compatibility of the adhesive system was not part<br>of the test and is tested separately. |                                          |