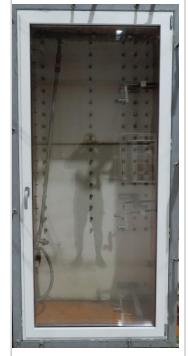

Shipping name: EUROPA EOS 78 – TILT & TURN WINDOW

HIDDEN SASH (MULTIPOINT LOCK)

Details Manufacturer Europa Profil Aluminio S.A., - Innofita Viotas;

Material Aluminium system with thermal break; Type of opening Tilt and turn; Opening direction DIN right, inward opening; Overall

dimensions (W x H) 1000 mm x 2200 mm

Special features Test sequence. Increased operating forces. Material com-

patibility must be taken into account. Material durability must be taken into account. The strength, durability and material compatibility of the adhesive system was not part