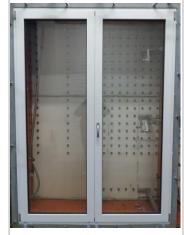

## **Classification Report**

Number 20-001378-PR02 (NW-A01-02-en-01)

Owner Europa Profil Aluminio S.A.

56th Klm National Highway

Athens - Lamia 32011 Innofita Viotas

Greece

Product Double tilt and turn casement door with central opening

meeting stile

Designation System: EUROPA EOS 60

Shipping name: EUROPA EOS 60 DOUBLE SASH

Details Manufacturer Europa Profil Aluminio S.A., - Innofita Viotas;

Material Aluminium system with thermal break; Type of opening Turn/ tilt-turn window; Opening direction Active casement DIN right (opening) to the inside, Inactive casement DIN left (opening) to the inside; Overall dimensions (W x H) 1600 mm x

2200 mm

Special features Test sequence. Material compatibility must be taken into

account. Material durability must be taken into account. The strength, durability and material compatibility of the adhesive system was not part of the test and is tested sep-