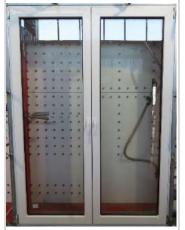

### **Classification Report**

| Number           | 21-003271-PR01 (NW-A01-02-en-01)                                                                                                                                                                                                                                                                                     |
|------------------|----------------------------------------------------------------------------------------------------------------------------------------------------------------------------------------------------------------------------------------------------------------------------------------------------------------------|
| Owner            | EXALCO S.A.<br>5th Km of National Road<br>Larisa-Athens<br>41110 Larisa<br>Greece                                                                                                                                                                                                                                    |
| Product          | Double tilt and turn casement door with opening central meeting stile                                                                                                                                                                                                                                                |
| Designation      | System: 905C EXALCO                                                                                                                                                                                                                                                                                                  |
|                  | Shipping name: 905C EXALCO                                                                                                                                                                                                                                                                                           |
| Details          | Manufacturer EXALCO S.A., - Larisa; Material Aluminium sys-<br>tem with thermal break; Type of opening Turn / tilt and turn;<br>Opening direction Active casement DIN right (opening) to the<br>inside, Inactive casement DIN left (opening) to the inside;<br>Overall dimensions ( $W \times H$ ) 1550 mm x 2150 mm |
| Special features | Punctual sealing systems, which must be carried out<br>accordingly.<br>Test sequence. Position of locking. The vapour pressure<br>equalisation of the glazing rebate has to be ensured. Mate-<br>rial compatibility must be taken into account. Material du-<br>rability must be taken into account.                 |